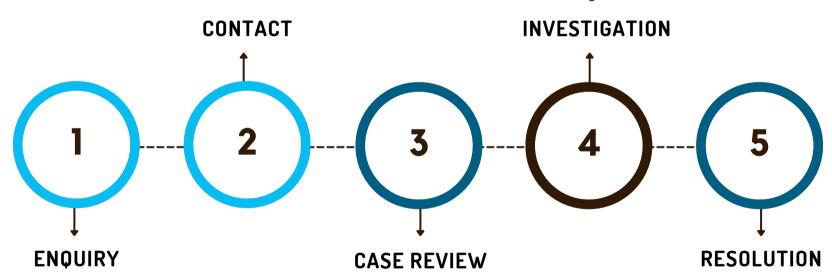

## WHISTLE-BLOWER PROCEDURE FLOWCHART

CHDC is committed to
ensuring your
anonymity and privacy is
protected. The
Whistle-blower Protection
Officer is
a consultant independent
of CHDC and it's Board.

Please contact CHDC's Whistleblower Protection Officer whistleblower@chdc.com.au 0411 869 110 If appropriate the Whistle-blower Protection Officer will contact the Chief Executive Officer or Finance & Human Resources Coordinator for operational support during the investigation.

I've read the Whistle-blower Policy & Procedure and I believe I am an Eligible Whistle-blower and have disclosable conduct that I'd like to talk to someone about.

CHDC'S Whistle-blower Protection Officer will investigate the matter within 48 hrs and decide how to proceed with the investigation. If appropriate, the CHDC Chair will be contacted and advised of the matter. CHDC's Whistle-blower Protection
Officer will be in contact with you
regarding the resolution to your case
and a report will be presented to the
CHDC Board.