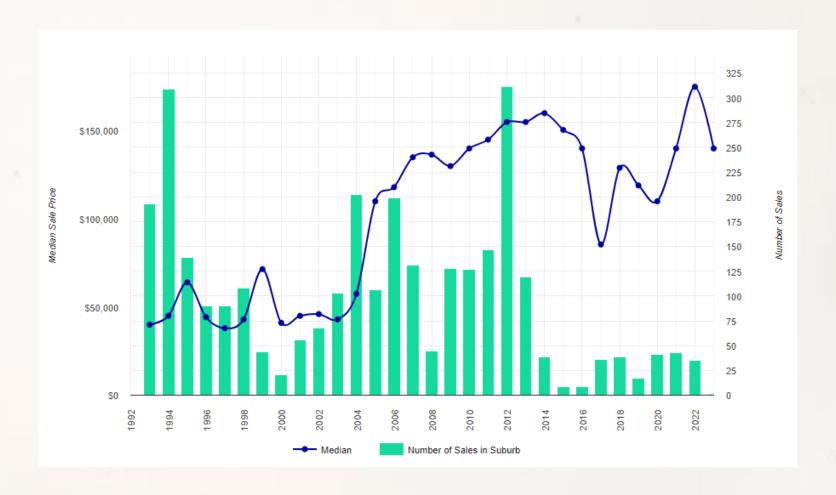

rs to support our regional coverage.

Over 90% of instructions fall in our existing service area

Growth plans - NT (Darwin/Alice Springs) and Residential to join existing commercial in NSW Central West



#### Our Market

- Residential 10 year cycle and 12 month overview
- Commercial Trends
- Industrial Trends
- The Path Ahead





#### Sales & Growth Chart for Emerald





#### Price Range Segmentation (Last 12 Months)





#### Rental & Growth Chart for Emerald





#### The Lower End

#### EXPERT IN ALL ASSET CLASSES

- Lowest House sale at \$165,000
- 14 Sales in the last 12 months under \$200,000
- Limited Mortgagee in Possession circumstances



#### The Upper End

EXPERT IN ALL ASSET CLASSES

• 6 sales in the past 12 months above \$800,000



#### Sales & Growth Chart for Emerald





#### Emerald Vacant Land Sale Volumes & Median Prices

| Year | No of Sales | Median Price (Rounded) |
|------|-------------|------------------------|
| 2014 | 32          | \$152,500              |
| 2015 | 3           | \$121,500              |
| 2016 | 2           | \$75,000               |
| 2017 | 18          | \$66,500               |
| 2018 | 18          | \$80,000               |
| 2019 | 9           | \$84,300               |
| 2020 | 22          | \$86,400               |
| 2021 | 26          | \$97,115               |

pricefinder



#### **Unit Market**









#### Sales & Growth Chart for Blackwater





#### Sales & Growth Chart for Springsure





#### Sales & Growth Chart for Capella































#### Hindsight & Forecast

**TIGHTER LENDING PRACTICES