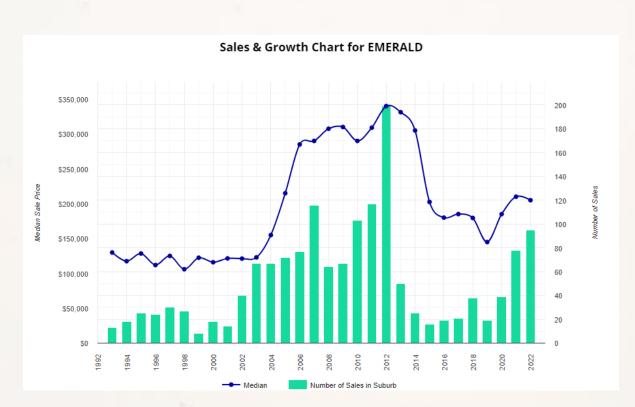

e last 12 months under \$200,000
- Limited Mortgagee in Possession circumstances



#### The Upper End

EXPERT IN ALL ASSET CLASSES

• 6 sales in the past 12 months above \$800,000



#### Sales & Growth Chart for Emerald





#### Emerald Vacant Land Sale Volumes & Median Prices

| Year | No of Sales | Median Price (Rounded) |
|------|-------------|------------------------|
| 2014 | 32          | \$152,500              |
| 2015 | 3           | \$121,500              |
| 2016 | 2           | \$75,000               |
| 2017 | 18          | \$66,500               |
| 2018 | 18          | \$80,000               |
| 2019 | 9           | \$84,300               |
| 2020 | 22          | \$86,400               |
| 2021 | 26          | \$97,115               |

pricefinder



#### **Unit Market**









#### Sales & Growth Chart for Blackwater





#### Sales & Growth Chart for Springsure





#### Sales & Growth Chart for Capella































#### Hindsight & Forecast

**TIGHTER LENDING PRACTICES** 

**RENTAL SHORTAGE & GROWTH** 

COVID-19





We have taken the liberty to send you market trends, updates and industry insights via our monthly market insight report - The Last 30.







### Thank you

**ANNETTE SMITH**, State Director Regional Operations (North)

e: Annette.smith@acumentis.com.au

m: 0409 068 485

Acumentis Emerald, Suite 3, 93 Clermont Street, Emerald QLD 4720

**k** www.Acumentis.com.au