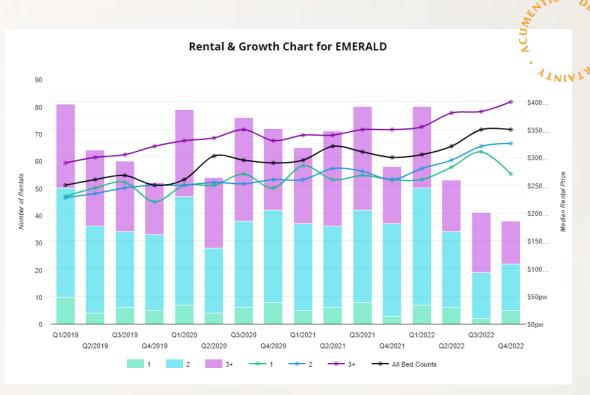

last 12 months under \$200,000
- Limited Mortgagee in Possession circumstances



#### The Upper End

EXPERT IN ALL ASSET CLASSES

• 6 sales in the past 12 months above \$800,000



#### Sales & Growth Chart for Emerald





#### Emerald Vacant Land Sale Volumes & Median Prices

| Year | No of Sales | Median Price (Rounded) |
|------|-------------|------------------------|
| 2014 | 32          | \$152,500              |
| 2015 | 3           | \$121,500              |
| 2016 | 2           | \$75,000               |
| 2017 | 18          | \$66,500               |
| 2018 | 18          | \$80,000               |
| 2019 | 9           | \$84,300               |
| 2020 | 22          | \$86,400               |
| 2021 | 26          | \$97,115               |

pricefinder



#### **Unit Market**









#### Sales & Growth Chart for Blackwater





#### Sales & Growth Chart for Springsure





#### Sales & Growth Chart for Capella































#### Hindsight & Forecast

**TIGHTER LENDING PRACTICES** 

**RENTAL SHORTAGE & GROWTH** 

COVID-19





We have taken the liberty to send you market trends, updates and industry insights via our monthly market insight report - The Last 30.







### Thank you

**ANNETTE SMITH**, State Director Regional Operations (North)

e: Annette.smith@acumentis.com.au

m: 0409 068 485

Acumentis Emerald, Suite 3, 93 Clermont Street, Emerald QLD 4720

**k** www.Acumentis.com.au