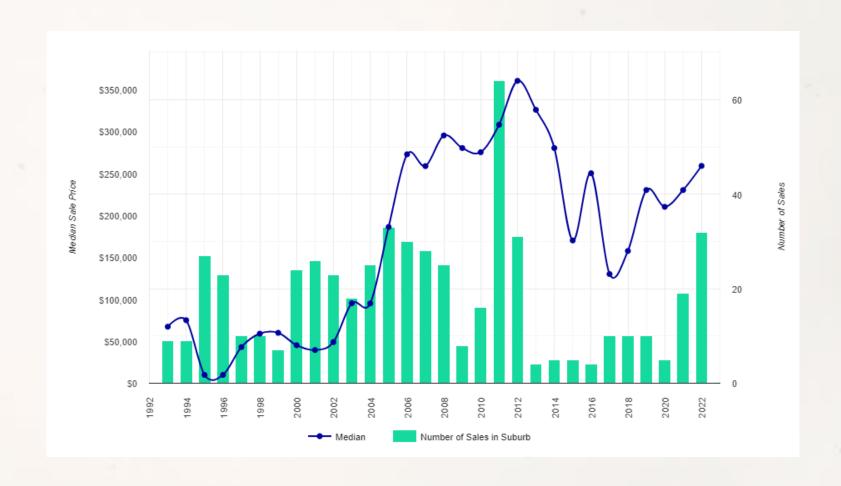

les in the past 12 months above \$800,000



#### Sales & Growth Chart for Emerald





#### Emerald Vacant Land Sale Volumes & Median Prices

| Year | No of Sales | Median Price (Rounded) |
|------|-------------|------------------------|
| 2014 | 32          | \$152,500              |
| 2015 | 3           | \$121,500              |
| 2016 | 2           | \$75,000               |
| 2017 | 18          | \$66,500               |
| 2018 | 18          | \$80,000               |
| 2019 | 9           | \$84,300               |
| 2020 | 22          | \$86,400               |
| 2021 | 26          | \$97,115               |

pricefinder



#### **Unit Market**









#### Sales & Growth Chart for Blackwater





#### Sales & Growth Chart for Springsure





#### Sales & Growth Chart for Capella































#### Hindsight & Forecast

**TIGHTER LENDING PRACTICES** 

**RENTAL SHORTAGE & GROWTH** 

COVID-19





We have taken the liberty to send you market trends, updates and industry insights via our monthly market insight report - The Last 30.







### Thank you

**ANNETTE SMITH**, State Director Regional Operations (North)

e: Annette.smith@acumentis.com.au

m: 0409 068 485

Acumentis Emerald, Suite 3, 93 Clermont Street, Emerald QLD 4720

**k** www.Acumentis.com.au