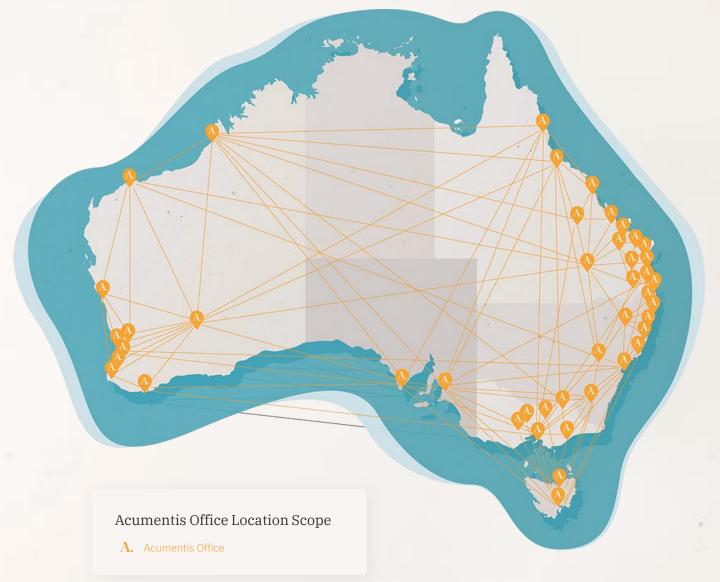

## Acumentis Offices

45 offices across Australia, supported by satellite valuers to support our regional coverage.

Over 90% of instructions fall in our existing service area

Growth plans - NT (Darwin/Alice Springs) and Residential to join existing commercial in NSW Central West