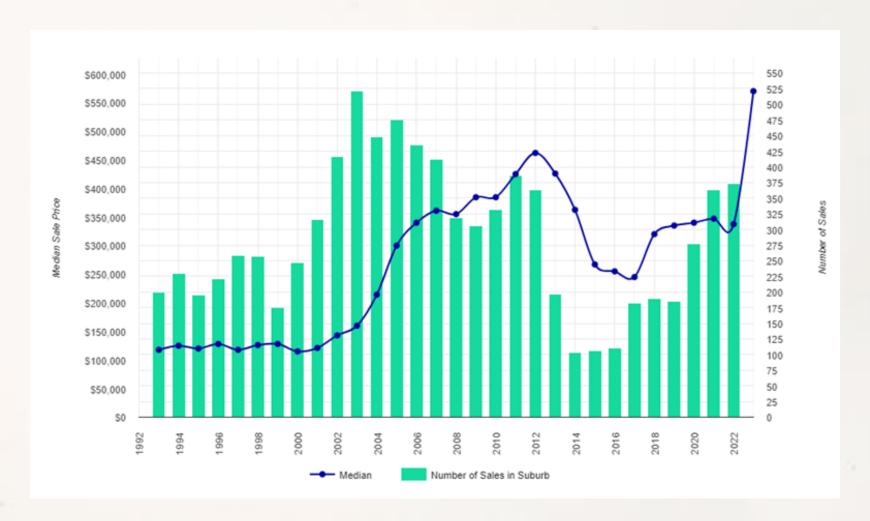

#### Sales & Growth Chart for Emerald

#### EXPERT IN ALL ASSET CLASSES

- Lowest House sale at \$165,000
- 14 Sales in the last 12 months under \$200,000
- Limited Mortgagee in Possession circumstances

#### The Upper End

EXPERT IN ALL ASSET CLASSES

• 6 sales in the past 12 months above \$800,000