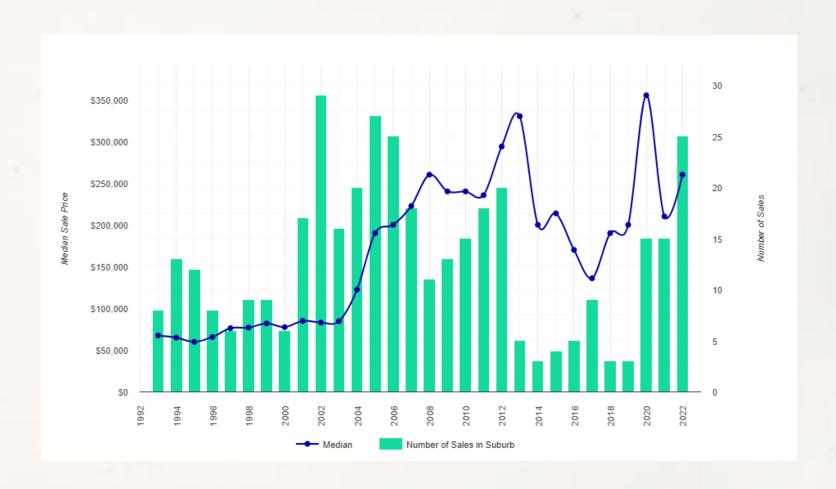

er End

EXPERT IN ALL ASSET CLASSES

• 6 sales in the past 12 months above \$800,000



#### Sales & Growth Chart for Emerald





#### Emerald Vacant Land Sale Volumes & Median Prices

| Year | No of Sales | Median Price (Rounded) |
|------|-------------|------------------------|
| 2014 | 32          | \$152,500              |
| 2015 | 3           | \$121,500              |
| 2016 | 2           | \$75,000               |
| 2017 | 18          | \$66,500               |
| 2018 | 18          | \$80,000               |
| 2019 | 9           | \$84,300               |
| 2020 | 22          | \$86,400               |
| 2021 | 26          | \$97,115               |

pricefinder



#### **Unit Market**









#### Sales & Growth Chart for Blackwater





#### Sales & Growth Chart for Springsure





#### Sales & Growth Chart for Capella































#### Hindsight & Forecast

**TIGHTER LENDING PRACTICES** 

**RENTAL SHORTAGE & GROWTH** 

COVID-19





We have taken the liberty to send you market trends, updates and industry insights via our monthly market insight report - The Last 30.







### Thank you

**ANNETTE SMITH**, State Director Regional Operations (North)

e: Annette.smith@acumentis.com.au

m: 0409 068 485

Acumentis Emerald, Suite 3, 93 Clermont Street, Emerald QLD 4720

**k** www.Acumentis.com.au