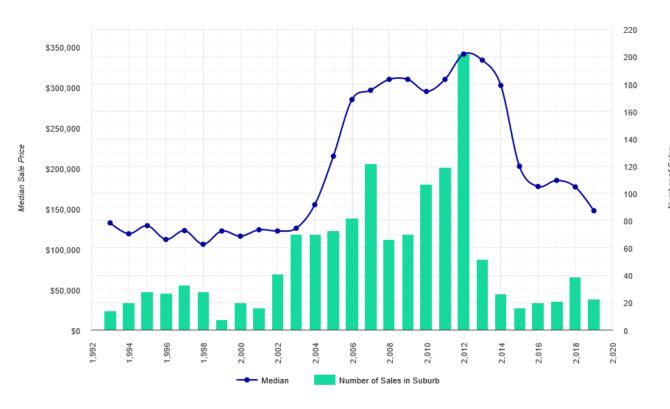

rial Trends
      - The Path Ahead



Houses









#### **Rental & Growth Chart for EMERALD**





#### The Lower End

• 14 Sales in past 12 months under \$150,000

8 Sales were sold under Mortgagee in Possession circumstances





#### The Upper End





#### Vacant Land





## **Emerald Vacant Land Sale Volumes and Median Prices**(Source: Pricefinder)

| Year | No of Sales | Median Price (Rounded) |
|------|-------------|------------------------|
| 2014 | 32          | \$152,500              |
| 2015 | 3           | \$121,500              |
| 2016 | 2           | \$75,000               |
| 2017 | 18          | \$66,500               |
| 2018 | 18          | \$80,000               |
| 2019 | 9           | \$84,300               |

# Unit Market

#### Sales & Growth Chart for EMERALD







#### Blackwater







# ecision certainty.

#### Springsure







# decision certainty.

#### Capella







#### Commercial















## Issues - Its time for us to have some foresight.

Tighter
Lending
Practices

The Viability of Subdivision

The Viability of Commercial Construction



### Purchase 2ha

| Purchase Land @                                 |                  | \$250,000  |
|-------------------------------------------------|------------------|------------|
| <u>Costs</u>                                    |                  |            |
| Headworks                                       |                  | \$ 50,000  |
| Road – 200m x 6m wide                           | \$120,000        |            |
| Water                                           |