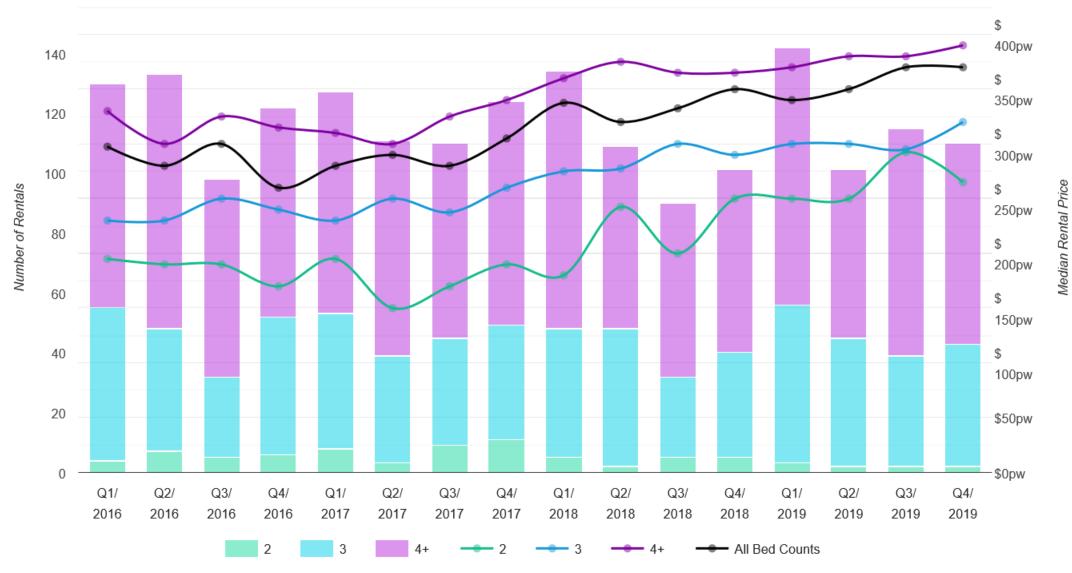

Annette Smith
Regional Manager
Acumentis





### Acumentis.

2020 Economic Futures Forum

The Path Ahead

#### Our Market

- Residential 10 year cycle and 12 month overview
  - Commercial Trends
    - Industrial Trends
      - The Path Ahead



Houses









#### **Rental & Growth Chart for EMERALD**





#### The Lower End

• 14 Sales in past 12 months under \$150,000

8 Sales were sold under Mortgagee in Possession circumstances





#### The Upper End





#### Vacant Land





## **Emerald Vacant Land Sale Volumes and Median Prices**(Source: Pricefinder)

| Year | No of Sales | Median Price (Rounded) |
|------|-------------|------------------------|
| 2014 | 32          | \$152,500              |
| 2015 | 3           | \$121,500              |
| 2016 | 2           | \$75,000               |
| 2017 | 18          | \$66,500               |
| 2018 | 18          | \$80,000               |
| 2019 | 9           | \$84,300               |

# Unit Market

#### Sales & Growth Chart for EMERALD







#### Blackwater







# ecision certainty.

#### Springsure







# decision certainty.

#