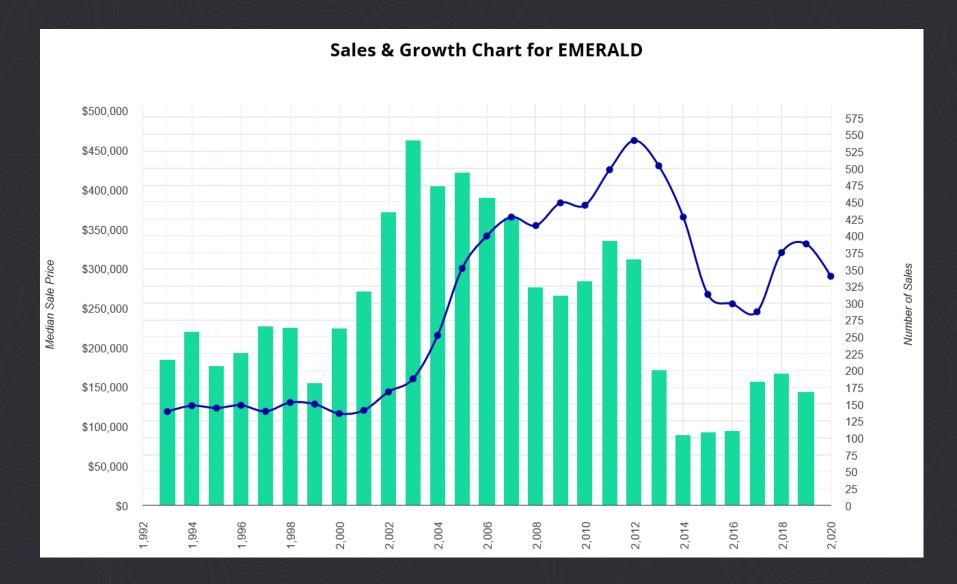

Annette Smith
Regional Manager
Acumentis





### Acumentis.

2020 Economic Futures Forum

The Path Ahead

#### Our Market

- Residential 10 year cycle and 12 month overview
  - Commercial Trends
    - Industrial Trends
      - The Path Ahead



Houses









#### **Rental & Growth Chart for EMERALD**





#### The Lower End

• 14 Sales in past 12 months under \$150,000

8 Sales were sold under Mortgagee in Possession circumstances





#### The Upper End





#### Vacant Land





## **Emerald Vacant Land Sale Volumes and Median Prices**(Source: Pricefinder)

| Year | No of Sales | Median Price (Rounded) |
|------|-------------|------------------------|
| 2014 | 32          | \$152,500              |
| 2015 | 3           | \$121,500              |
| 2016 | 2           | \$75,000               |
| 2017 | 18          | \$66,500               |
| 2018 | 18          | \$80,000               |
| 2019 | 9           | \$84,300               |

# Unit Market

#### Sales & Growth Chart for EMERALD







#### Blackwater







# ecision certain