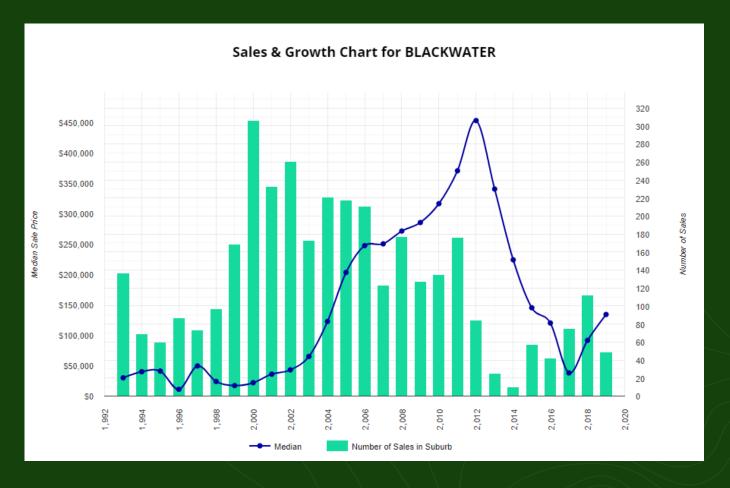

Path Ahead



Houses









#### **Rental & Growth Chart for EMERALD**





#### The Lower End

• 14 Sales in past 12 months under \$150,000

8 Sales were sold under Mortgagee in Possession circumstances





#### The Upper End





#### Vacant Land





## **Emerald Vacant Land Sale Volumes and Median Prices**(Source: Pricefinder)

| Year | No of Sales | Median Price (Rounded) |
|------|-------------|------------------------|
| 2014 | 32          | \$152,500              |
| 2015 | 3           | \$121,500              |
| 2016 | 2           | \$75,000               |
| 2017 | 18          | \$66,500               |
| 2018 | 18          | \$80,000               |
| 2019 | 9           | \$84,300               |

# Unit Market

#### Sales & Growth Chart for EMERALD







#### Blackwater







# ecision certainty.

#### Springsure







# decision certainty.

#### Capella







#### Commercial















## Issues - Its time for us to have some foresight.

Tighter
Lending
Practices

The Viability of Subdivision

The Viability of Commercial Construction



### Purchase 2ha

| Purchase Land @                                 |                  | \$250,000  |
|-------------------------------------------------|------------------|------------|
| <u>Costs</u>                                    |                  |            |
| Headworks                                       |                  | \$ 50,000  |
| Road – 200m x 6m wide                           | \$120,000        |            |
| Water                                           |                  | \$ 80,000  |