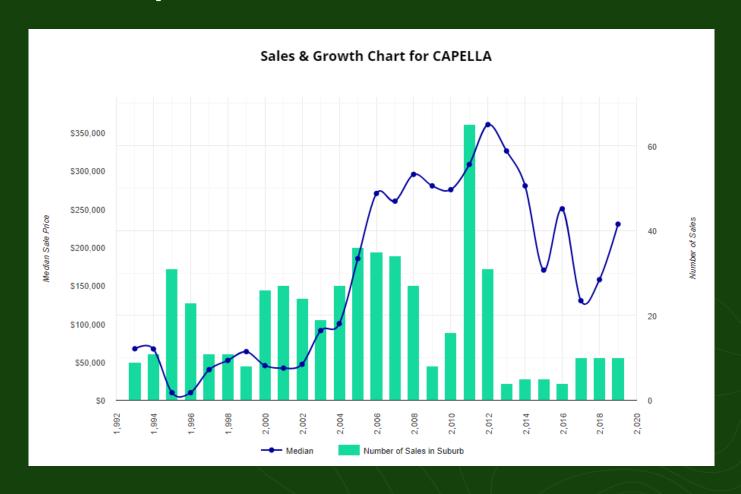

Lower End

• 14 Sales in past 12 months under \$150,000

8 Sales were sold under Mortgagee in Possession circumstances





#### The Upper End





#### Vacant Land





## **Emerald Vacant Land Sale Volumes and Median Prices**(Source: Pricefinder)

| Year | No of Sales | Median Price (Rounded) |
|------|-------------|------------------------|
| 2014 | 32          | \$152,500              |
| 2015 | 3           | \$121,500              |
| 2016 | 2           | \$75,000               |
| 2017 | 18          | \$66,500               |
| 2018 | 18          | \$80,000               |
| 2019 | 9           | \$84,300               |

# Unit Market

#### Sales & Growth Chart for EMERALD







#### Blackwater







# ecision certainty.

#### Springsure







# decision certainty.

#### Capella







#### Commercial















## Issues - Its time for us to have some foresight.

Tighter
Lending
Practices

The Viability of Subdivision

The Viability of Commercial Construction



### Purchase 2ha

| Purchase Land @                                 |                  | \$250,000  |
|-------------------------------------------------|------------------|------------|
| <u>Costs</u>                                    |                  |            |
| Headworks                                       |                  | \$ 50,000  |
| Road – 200m x 6m wide                           | \$120,000        |            |
| Water                                           |                  | \$ 80,000  |
| Power Underground                               |                  | \$120,000  |
| L