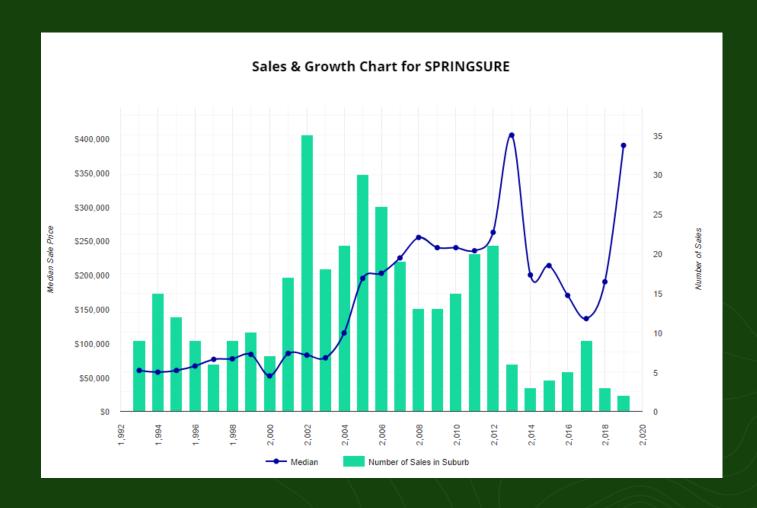

& Growth Chart for EMERALD**





#### The Lower End

• 14 Sales in past 12 months under \$150,000

8 Sales were sold under Mortgagee in Possession circumstances





#### The Upper End





#### Vacant Land





## **Emerald Vacant Land Sale Volumes and Median Prices**(Source: Pricefinder)

| Year | No of Sales | Median Price (Rounded) |
|------|-------------|------------------------|
| 2014 | 32          | \$152,500              |
| 2015 | 3           | \$121,500              |
| 2016 | 2           | \$75,000               |
| 2017 | 18          | \$66,500               |
| 2018 | 18          | \$80,000               |
| 2019 | 9           | \$84,300               |

# Unit Market

#### Sales & Growth Chart for EMERALD







#### Blackwater







# ecision certainty.

#### Springsure







# decision certainty.

#### Capella







#### Commercial















## Issues - Its time for us to have some foresight.

Tighter
Lending
Practices

The Viability of Subdivision

The Viability of Commercial Construction



### Purchase 2ha

| Purchase Land @                                 |                  | \$250,000  |
|-------------------------------------------------|------------------|------------|
| <u>Costs</u>                                    |                  |            |
| Headworks                                       |                  | \$ 50,000  |
| Road – 200m x 6m wide                           | \$120,000        |            |
| Water                                           |                  | \$ 80,000  |
| Power Underground