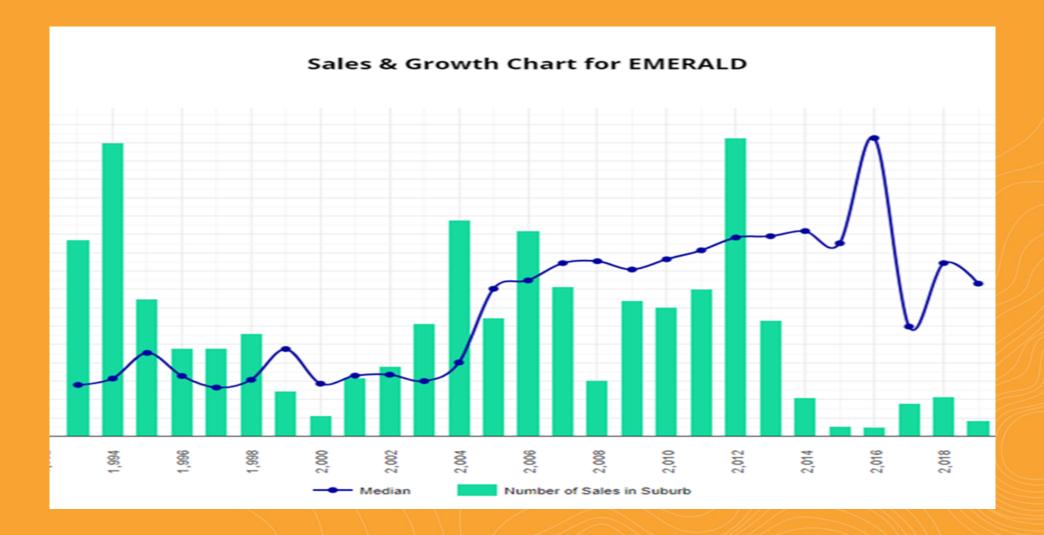

Annette Smith
Regional Manager
Acumentis





### Acumentis.

2020 Economic Futures Forum

The Path Ahead

#### Our Market

- Residential 10 year cycle and 12 month overview
  - Commercial Trends
    - Industrial Trends
      - The Path Ahead



Houses









#### **Rental & Growth Chart for EMERALD**





#### The Lower End

• 14 Sales in past 12 months under \$150,000

8 Sales were sold under Mortgagee in Possession circumstances





#### The Upper End





#### Vacant Land





## **Emerald Vacant Land Sale Volumes and Median Prices**(Source: Pricefinder)

| Year | No of Sales | Median Price (Rounded) |
|------|-------------|------------------------|
| 2014 | 32          | \$152,500              |
| 2015 | 3           | \$121,500              |
| 2016 | 2           | \$75,000               |
| 2017 | 18          | \$66,500               |
| 2018 | 18          | \$80,000               |
| 2019 | 9           | \$84,300               |

# Unit Market

#### Sales & Growth Chart for EMERALD







#### Blackwater







# ecision certainty.

#### Springsure







# decision certainty.

#### Capella







#### Commercial















## Issues - Its time for us to have some foresight.

Tighter
Lending
Practices

The Viability of Subdivision

The Viability of Co