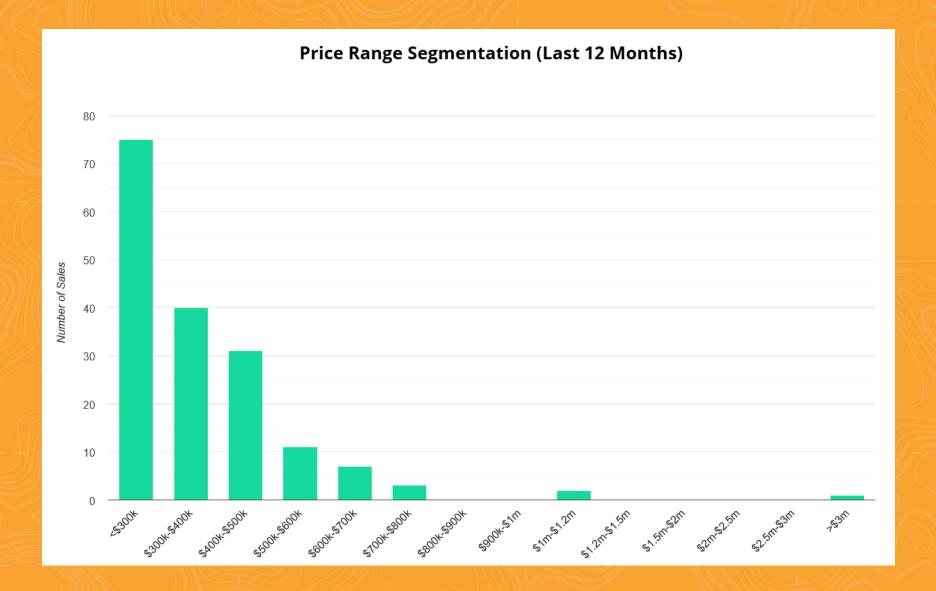

#### The Lower End

• 14 Sales in past 12 months under \$150,000

8 Sales were sold under Mortgagee in Possession circumstances

#### The Upper End